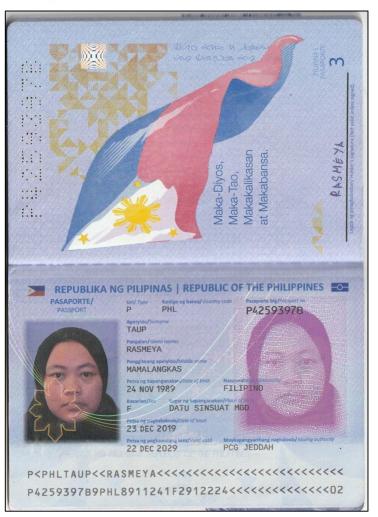

## **INFORMATION (COUPLE)**

| Name of Applicant:       | Passport No:     | Place of Issue: | Education:               |
|--------------------------|------------------|-----------------|--------------------------|
| RASMEYA MAMALANGKAS TAUP | P4259397B        | PCG JEDDAH      | HIGH SCHOOL GRADUATE     |
|                          |                  |                 |                          |
| Date of Birth:           | Date of Issue:   | Height:         | Weight:                  |
| 24 NOVEMBER 1989         | 23 DECEMBER 2019 | 5'2″            | 55 KILOS                 |
|                          |                  |                 |                          |
| Age:                     | Religion:        | CHILDREN:       | WORK EXPERIENCE:         |
| 34                       | MUSLIM           | 0               | EX-ABROAD (KSA & KUWAIT) |
|                          |                  |                 |                          |
| Place of Birth:          | Valid Until:     | Civil Status:   | Name of Kin:             |
| DATU SINSUAT MAGUINDANAO | 22 DECEMBER 2029 | MARRIED         | ALONTO TAUP              |
| CAN SPEAK ENGLISH: 40%   |                  |                 |                          |
| CAN SPEAK ARABIC: 15%    |                  |                 |                          |