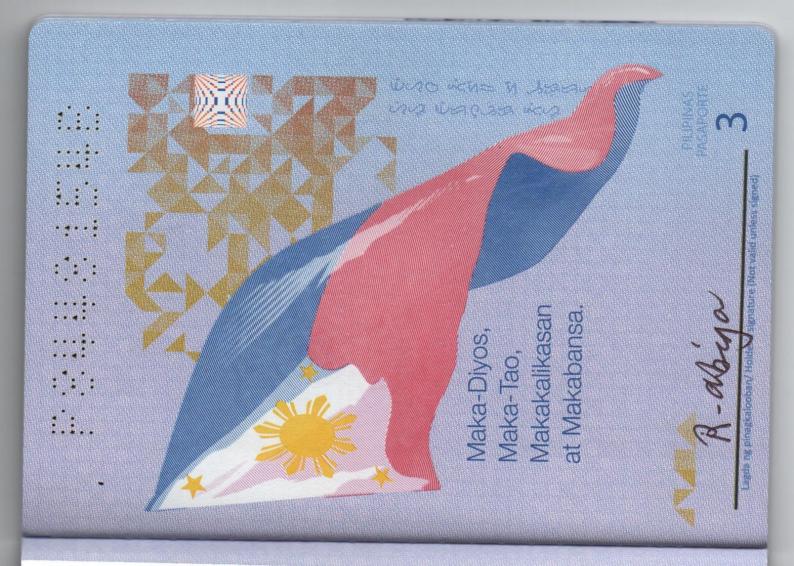

#### INFORMATION

| Name of Applicant: | Passport No:     | Place of Issue: | Education:           |
|--------------------|------------------|-----------------|----------------------|
| ROSALINA ABIGA     | P8448154B        | DFA NCR SOUTH   | HIGH SCHOOL GRADUATE |
|                    |                  |                 |                      |
| Date of Birth:     | Date of Issue:   | Height:         | Weight:              |
| 07 OCTOBER 1980    | 14 DECEMBER 2021 | 5'3"            | 52 KILOS             |
|                    |                  |                 |                      |
| Age:               | Religion:        | Children:       | Work Experience:     |
| 42                 | CHRISTIAN        |                 | FIRST TIMER          |
|                    |                  |                 |                      |
| Place of Birth:    | Valid Until:     | Civil Status:   | Name of Kin:         |
| PV CORPUZ MBT      | 13 DECEMBER 2031 | SINGLE          | ROBEN JAMORA         |
|                    |                  |                 |                      |
| CAN SPEAK ENGLISH: | 50%              |                 |                      |
| CAN SPEAK ARABIC:  | %                |                 |                      |