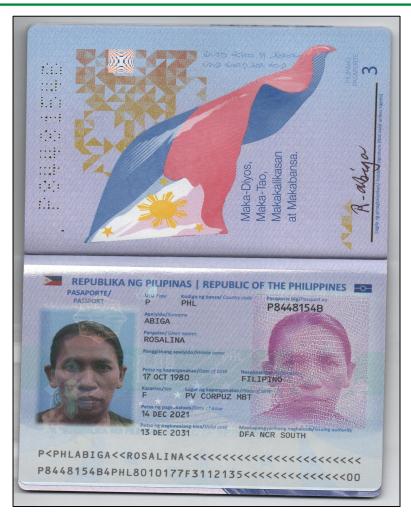

#### INFORMATION

| Name of Applicant: | Passport No:     | Place of Issue: | Education:           |
|--------------------|------------------|-----------------|----------------------|
| ROSALINA ABIGA     | P8448154B        | DFA NCR SOUTH   | HIGH SCHOOL GRADUATE |
|                    |                  |                 |                      |
| Date of Birth:     | Date of Issue:   | Height:         | Weight:              |
| 07 OCTOBER 1980    | 14 DECEMBER 2021 | 5'3"            | 52 KILOS             |
|                    |                  |                 |                      |
| Age:               | Religion:        | Children:       | Work Experience:     |
| 42                 | CHRISTIAN        |                 | FIRST TIMER          |
|                    |                  |                 |                      |
| Place of Birth:    | Valid Until:     | Civil Status:   | Name of Kin:         |
| PV CORPUZ MBT      | 13 DECEMBER 2031 | SINGLE          | ROBEN JAMORA         |
|                    |                  |                 |                      |
| CAN SPEAK ENGLISH: | 50%              |                 |                      |
| CAN SPEAK ARABIC:  | %                |                 |                      |