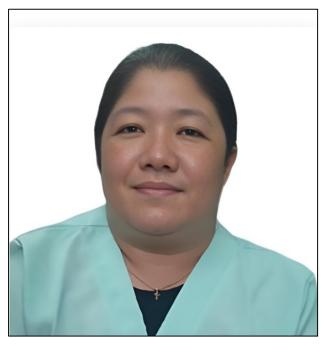

#### **INFORMATION**

| Name of Applicant:       | Passport No:                  | Place of Issue:                          | Education:                |
|--------------------------|-------------------------------|------------------------------------------|---------------------------|
| JENNELYN MONDILLA LORICA | P5673415C                     | DFA MANILA                               | HIGH SCHOOL GRADUATE      |
|                          |                               |                                          |                           |
| Date of Birth:           | Date of Issue:                | Height:                                  | Weight:                   |
| 02 JUNE 1987             | 23 FEBRUARY 2024              | 5'2"                                     | 60 KILOS                  |
|                          |                               |                                          |                           |
| Age:                     | Religion:                     | CHILDREN:                                | WORK EXPERIENCE:          |
| 36                       | CHRISTIAN                     | 3 (16, 15 & 13 years)                    | FIRST TIMER               |
|                          |                               |                                          |                           |
| Place of Birth:          | Valid Until:                  | Civil Status:                            | Name of Kin:              |
| PITOGO QUEZON            | 22 FEBRUARY 2034              | SINGLE                                   | CLARK JOHN BULALAQUE      |
| CAN SPEAK ENGLISH: 50%   | REMARKS: CAN DO ALL HOUSEHOLD |                                          | ALL HOUSEHOLD WORKS, HARD |
| CAN SPEAK ARABIC: %      |                               | WORKING, FAST LEARNER, CAN SPEAK ENGLISH |                           |