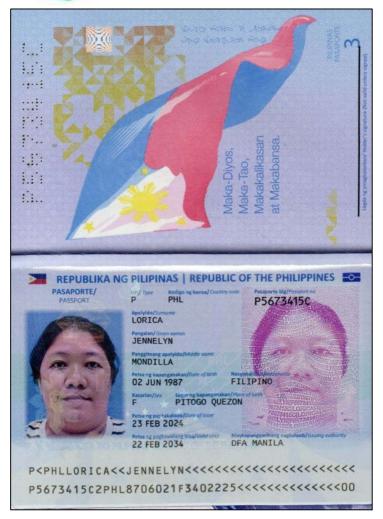

#### **INFORMATION**

| Name of Applicant:       | Passport No:                  | Place of Issue:                          | Education:                |
|--------------------------|-------------------------------|------------------------------------------|---------------------------|
| JENNELYN MONDILLA LORICA | P5673415C                     | DFA MANILA                               | HIGH SCHOOL GRADUATE      |
|                          |                               |                                          |                           |
| Date of Birth:           | Date of Issue:                | Height:                                  | Weight:                   |
| 02 JUNE 1987             | 23 FEBRUARY 2024              | 5'2"                                     | 60 KILOS                  |
|                          |                               |                                          |                           |
| Age:                     | Religion:                     | CHILDREN:                                | WORK EXPERIENCE:          |
| 36                       | CHRISTIAN                     | 3 (16, 15 & 13 years)                    | FIRST TIMER               |
|                          |                               |                                          |                           |
| Place of Birth:          | Valid Until:                  | Civil Status:                            | Name of Kin:              |
| PITOGO QUEZON            | 22 FEBRUARY 2034              | SINGLE                                   | CLARK JOHN BULALAQUE      |
| CAN SPEAK ENGLISH: 50%   | REMARKS: CAN DO ALL HOUSEHOLD |                                          | ALL HOUSEHOLD WORKS, HARD |
| CAN SPEAK ARABIC: %      |                               | WORKING, FAST LEARNER, CAN SPEAK ENGLISH |                           |