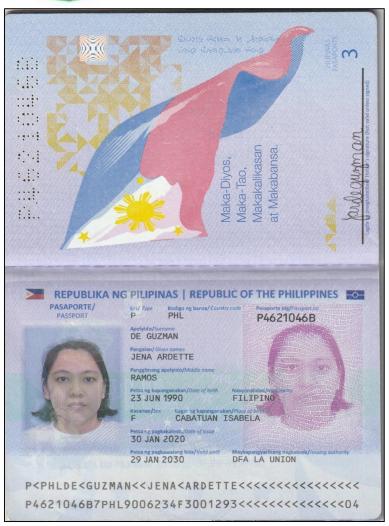

## **INFORMATION**

**CAN SPEAK ARABIC: 10%** 

| Name of Applicant:           | Passport No:   | Place of Issue: | <b>Education:</b>       |
|------------------------------|----------------|-----------------|-------------------------|
| JENA ARDETTE RAMOS DE GUZMAN | P4621046B      | DFA LA UNION    | HIGH SCHOOL GRADUATE    |
| Date of Birth:               | Date of Issue: | Height:         | Weight:                 |
| 23 JUN 1990                  | 30 JAN 2020    | 5'2"            | 55 KILOS                |
| Age:                         | Religion:      | CHILDREN:       | WORK EXPERIENCE:        |
| 33                           | CHRISTIAN      | 2               | EX-ABROAD (KSA)         |
| Place of Birth:              | Valid Until:   | Civil Status:   | Name of Kin:            |
| CABATUAN, ISABELA            | 29 JAN 2030    | SINGLE          | BERNADETTE R. DE GUZMAN |