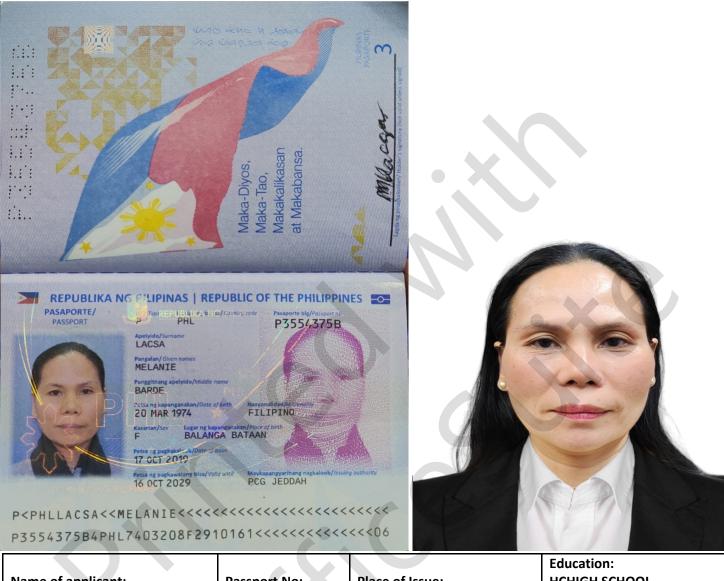

## Arab Peninsula Manpower Services, Corp.

|                         |                         |                             | Education:        |
|-------------------------|-------------------------|-----------------------------|-------------------|
| Name of applicant:      | Passport No:            | Place of Issue:             | HCHIGH SCHOOL     |
| MELANIE BARDE LACSA     | P3554375B               | PCG JEDDAH                  | GRADUATE          |
| EX-ABROAD               |                         |                             |                   |
| Date of Birth:          | Date of Issue:          | Height:                     | Applicant Number: |
| MARCH 20, 1974          | OCTOBER 17, 2019        | 5'5"                        | 09396962948       |
| Age: 50                 |                         | Weight: 50 KLS              | Children: NONE    |
| Place of Birth: BALANGA | Valid Until:            |                             |                   |
| BATAAN                  | <b>OCTOBER 16, 2029</b> |                             |                   |
|                         |                         |                             | Religion:         |
|                         |                         | <b>Civil Status: SINGLE</b> | ROMAN CATHOLIC    |
| SPEAK ENGLISH : 50 %    |                         |                             |                   |