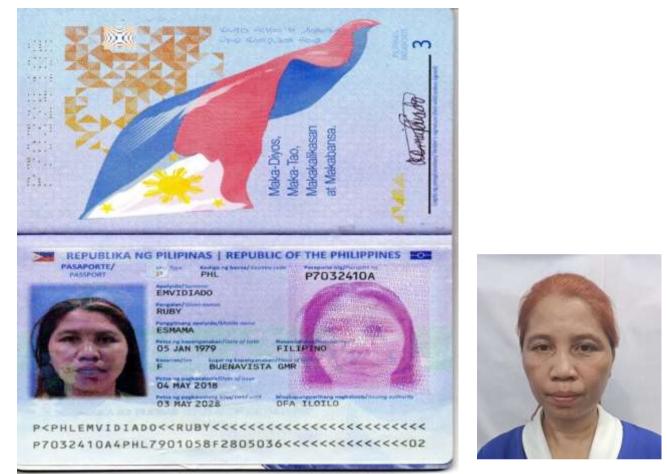

| Name of Applicant:      | Passport No:            | Place of Issue: | Education:                  |
|-------------------------|-------------------------|-----------------|-----------------------------|
| RUBY ESMAMA             | P7032410A               | DFA ILOILO      | HIGH SCHOOL GRADUATE        |
| EMVIDIADO               |                         |                 |                             |
| EX-ABROAD               |                         |                 |                             |
| <u>KUWAIT – 3 YEARS</u> |                         |                 |                             |
| <u>KSA – 3YEARS</u>     |                         |                 |                             |
| DATE OF BIRTH           | DATE OF ISSUE:          | VALID UNTIL:    | HEIGHT: 5'4                 |
| 05 JAN 1979             | 04 MAY 2018             | 03 MAY 2028     | WEIGHT: 60 KGS.             |
|                         |                         |                 | <b>RELIGION</b> : CHRISTIAN |
| AGE: 45 YRS OLD         | CIVIL STATUS:           | PLACE OF BIRTH: | NEXT OF KIN:                |
|                         | MARRIED                 | BUENAVISTA GMR  | NATHANIEL EMVIDIADO         |
|                         |                         |                 |                             |
| She can speak English,  | 50 PERCENT / +639151344 | 855             |                             |