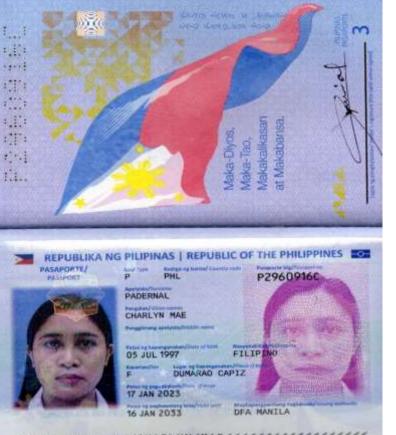

P<PHLPADERNAL<<CHARLYN<MAE<<<<<<<<<<<<>P2960916C8PHL9707058F3301166<<<<<<<<<<<

| Name of Applicant:      | Passport No:            | Place of Issue: | Education:           |
|-------------------------|-------------------------|-----------------|----------------------|
| CHARLYN MAE<br>PADERNAL | P2960916C               | DFA MANILA      | HIGH SCHOOL GRADUATE |
| FIRST TIMER             |                         |                 |                      |
| DATE OF BIRTH           | DATE OF ISSUE:          | VALID UNTIL:    | HEIGHT: 5'           |
| 05 JUL 1997             | 17 JAN 2023             | 16 JAN 2033     | WEIGHT: 45 KGS.      |
|                         |                         |                 | RELIGION: CHRISTIAN  |
| AGE:                    | CIVIL STATUS:           | PLACE OF BIRTH: | NEXT OF KIN:         |
| 27 YRS OLD              | SINGLE                  | DUMARAO CAPIZ   | ELSIE PADERNAL       |
|                         |                         |                 |                      |
| She can speak English,  | 50 PERCENT / +639208821 | 577             |                      |