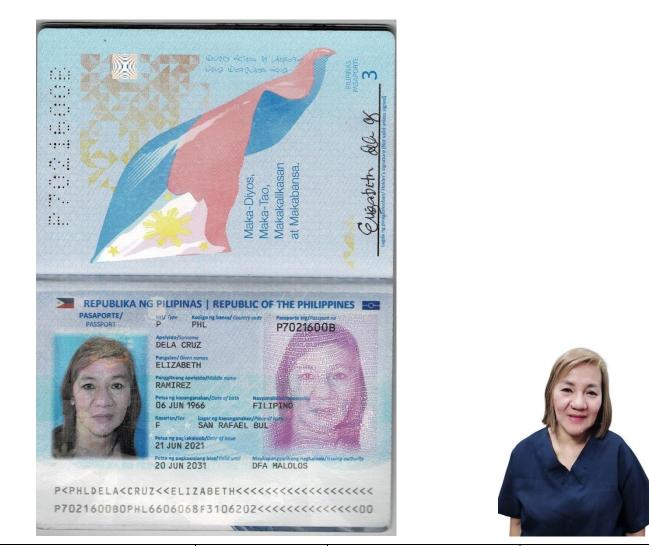

Arab Peninsula Manpower Services, Corp.

| Name Of Applicant:           | Passport Number: | Place of Issue:              | Education:      |
|------------------------------|------------------|------------------------------|-----------------|
| ELIZABETH RAMIREZ DELA CRUZ  | P7021600B        | DFA MALOLOS                  | COLLEGE LEVEL   |
| (EX ABROAD) RIYAH SAUDI-3YRS |                  |                              |                 |
|                              | Issue Date:      |                              | CONTACT NUMBER: |
| Date of Birth:               | JUNE 21, 2021    | Height:                      | +639169146449   |
| JUNE 06, 1966                |                  | 5'1                          |                 |
| Age: 58                      |                  | Weight: 55KG                 | Children: 1     |
| Place of Birth:              | Valid Until:     |                              |                 |
| SAN RAFAEL BULACAN           | JUNE 20, 2031    |                              |                 |
|                              |                  |                              | Religion:       |
|                              |                  | <b>Civil Status: MARRIED</b> | CHRISTIAN       |
| SPEAK ENGLISH: 50%           |                  |                              |                 |