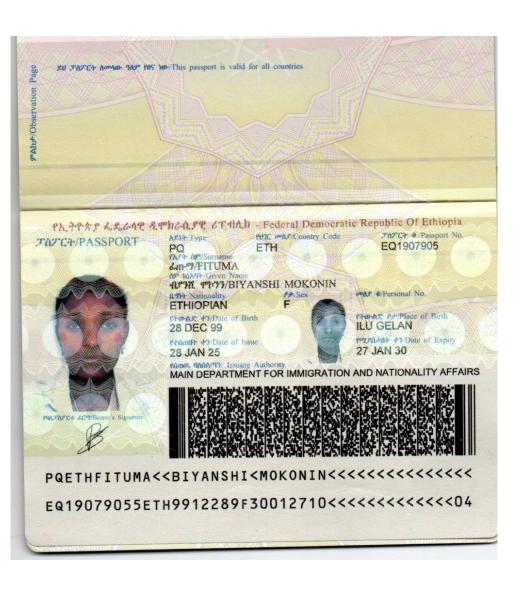

PASSPORT DETAILS

EQ1907905

28 JAN 25

27 JAN 30

ADDIS ABABA

| APPI                  | LICATION DETAILS     |                 |
|-----------------------|----------------------|-----------------|
| Nationality           | ЕТНІОРІА             | Passport No.    |
| Religion              | CHRISTIAN            | Date of issue.  |
| Date of Birth         | 28 DEC 99            | Date of Exp.    |
| Age                   | 26                   | Place of issue. |
| Place of Birth        | ILU GELAN            |                 |
| Living town           |                      |                 |
| Marital status        | SINGLE               |                 |
| Phone Number          |                      |                 |
| Weight                | 54 KG                |                 |
| –<br>Height           | 1.66M                |                 |
| Next of Kin           | ADDISU ENQCHU(UNCIL) |                 |
| Contact               |                      |                 |
| Educational<br>Status | HIGH SCHOOL          |                 |